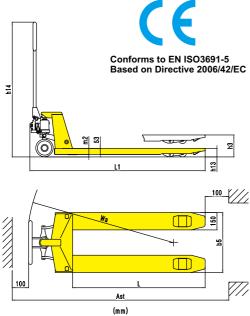

## Model: **DB**

1KG=2.205LB 1INCH=25.40MM

| Model                                       |                      | DB          |
|---------------------------------------------|----------------------|-------------|
| Capacity                                    | Q(kg)                | 2000        |
| Lowered fork height                         | h <sub>13</sub> (mm) | 75          |
| Steering wheel                              | mm                   | ф 160       |
| Fork wheel single                           | mm                   | ф 70х80     |
| Fork wheel tandem                           | mm                   | ф 70х60     |
| Max. lift height                            | h <sub>3</sub> (mm)  | 190         |
| Total height                                | h <sub>14</sub> (mm) | 1176.5      |
| Overall length                              | I₁(mm)               | 1520/1590   |
| Fork length                                 | I (mm)               | 1150/1220   |
| Width overall forks                         | b <sub>s</sub> (mm)  | 520/550/680 |
| Ground clearance, centre of wheelbase       | m₂(mm)               | 22          |
| Aisle width for pallets 1000x1200 crossways | A <sub>st</sub> (mm) | 1720/1790   |
| Aisle width for pallets 800x1200 lengthways | A <sub>st</sub> (mm) | 1770/1790   |
| Turning radius                              | W <sub>a</sub> (mm)  | 1265/1335   |
| Service weight                              | kg                   | 53-62       |

Remark: Special size fork width and length can be made according to customer's requirement.